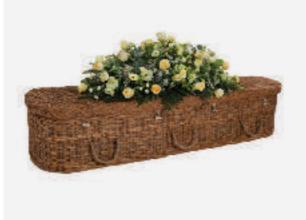

### Natural materials

\_\_\_\_

A varied selection of natural materials all selected for their sustainability and hand-woven by skilled basketmakers.

Seagrass From £750

Wicker From £750

Banana Leaf From £750

Green Cardboard Coffin £390

Willow - Light From £750

Willow From £750