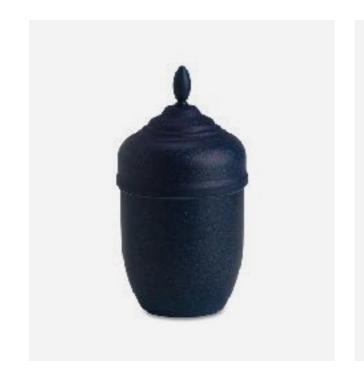

### The Bitter Pill

Made from ceramic and finished to your choice of colour.

Available in a selection of colours

£250

Scatter tube

Eco-friendly vessel for disbursing ashes in four sizes: 9cm, 13.5cm, 25cm, 37cm.