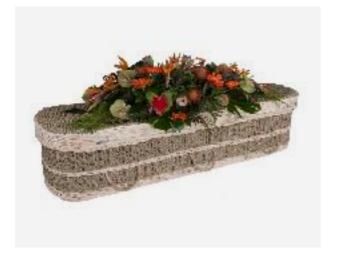

### Natural materials

\_\_\_\_

A varied selection of natural materials all selected for their sustainability and hand-woven by skilled basketmakers.

Seagrass From £750

Wicker From £750

Banana Leaf From £750

Green Cardboard Coffin £390

Willow - Light From £750

Willow From £750