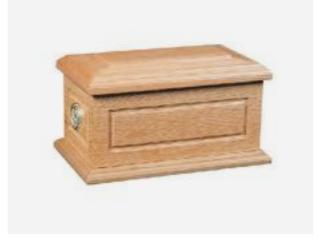

### Solid wood

A varied selection of solid wood coffins, classic in design.

Traditional Oak £1,100

Mahogany £1,100

The Imperial – Larch £1,400

Head of Christ – Oak £1,550

The Stewart – Paulownia £1,750

Essence White – Alder £2,050