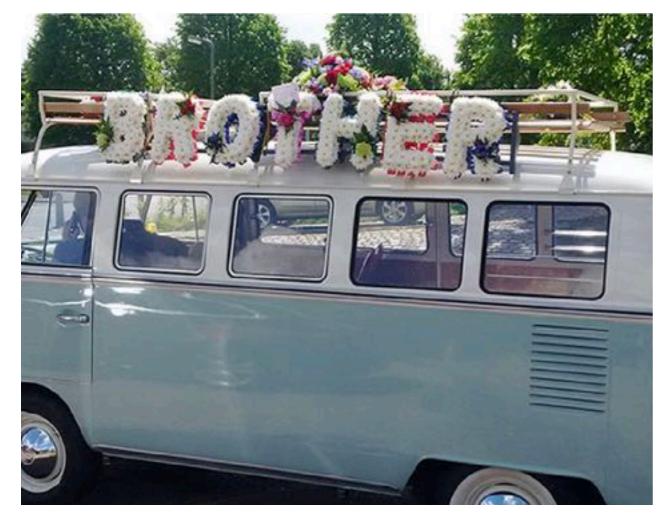

### VW campervans

1972 VW Campervan in white

From £1000

### Tribute Letters

Create a custom message with flowers and foliage.

White – from £50 per letter Coloured – from £60 per letter