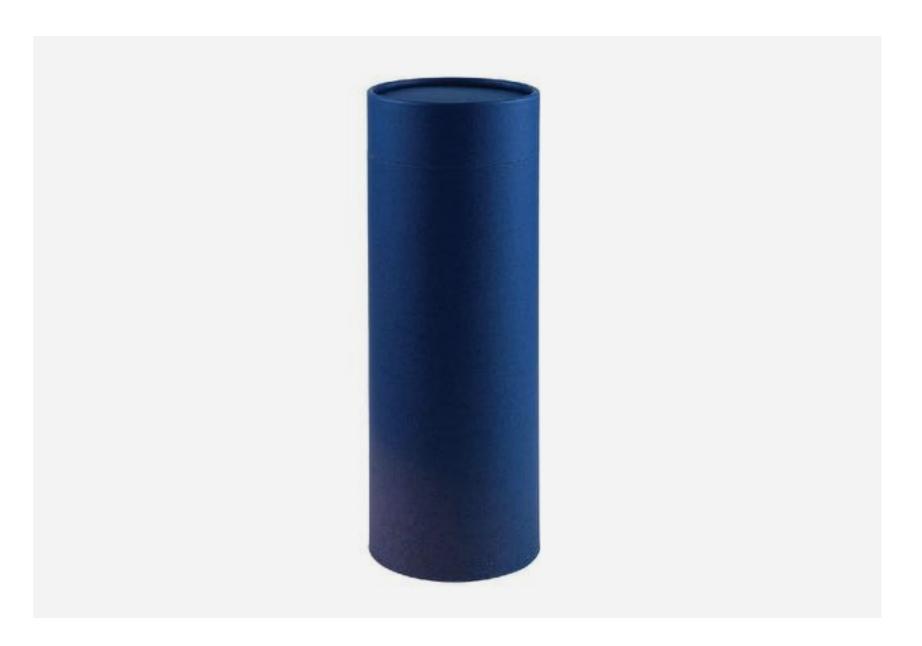

### The Bitter Pill

Made from ceramic and finished to your choice of colour.

Available in a selection of colours

£250

Scatter tube

Eco-friendly vessel for disbursing ashes in four sizes: 9cm, 13.5cm, 25cm, 37cm.

Durable, dignified and simple.

Features removable lid and a perforated tab that opens easily prior to scattering.

Contains no metal or plastic and is easily recycled.

£15 - 45