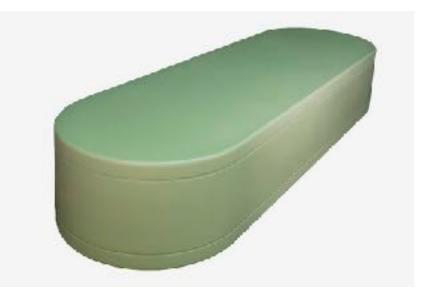

### Exit here designs

The style and shape of these coffins was created by our own Exit Here designer, the soft curves intended to reflect a softening of approach by Funeral Directors.

Handcrafted for Exit Here by traditional casket craftsmen. In a range of 5 colours with other colours available.

Choice of 5 colours £1,450 Bespoke colour on request

Exit Here designs

Day of the Dead

Day of the Dead Bespoke colour ranges available Biodegradable

From £570