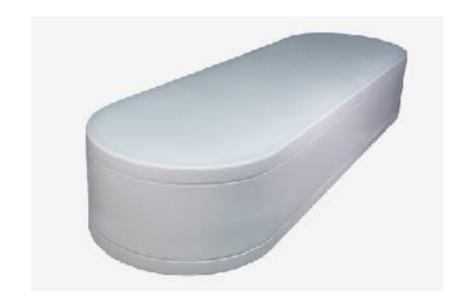

### Exit here designs

The style and shape of these coffins was created by our own Exit Here designer, the soft curves intended to reflect a softening of approach by Funeral Directors.

Handcrafted for Exit Here by traditional casket craftsmen. In a range of 5 colours with other colours available.

Choice of 5 colours £1,450 Bespoke colour on request

Exit Here designs

Day of the Dead

Day of the Dead Bespoke colour ranges available Biodegradable

From £570