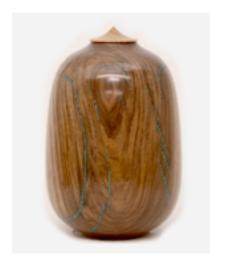

### Bespoke wood-turned urns

\_\_\_\_

These hand-turned vessels are made from responsibly sourced wood. Roughly turned, each urn dries for up to six months before being finished, sanded to a scratch-free finish, then sealed with eco-friendly hard wax oil or waterborne lacquer. Each is individually signed and dated.

From £425