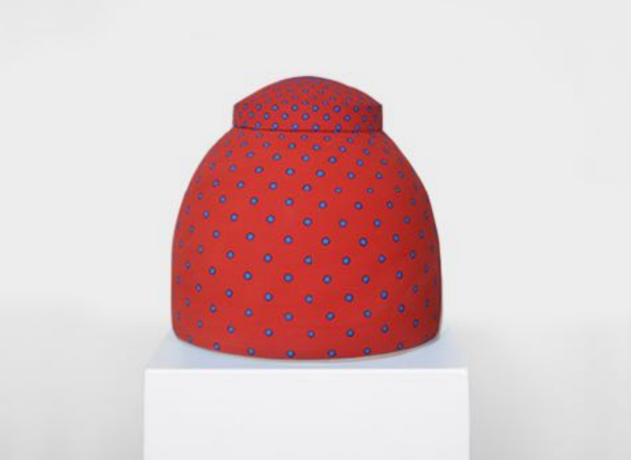

## Urns

Exit Here offer a range of unique urns specially commissioned in a diverse finish and colour, including ash caskets suitable for burial

### The Bitter Pill

Made from ceramic and finished to your choice of colour.

Available in a selection of colours

£250

Scatter tube

Eco-friendly vessel for disbursing ashes in four sizes: 9cm, 13.5cm, 25cm, 37cm.