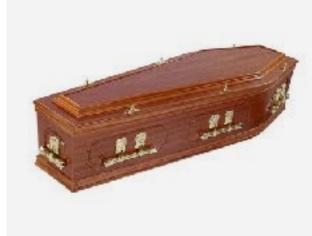

### Solid wood

A varied selection of solid wood coffins, classic in design.

Traditional Oak £1,100

Mahogany £1,100

The Imperial – Larch £1,400

Head of Christ – Oak £1,550

The Stewart – Paulownia £1,750

Essence White – Alder £2,050