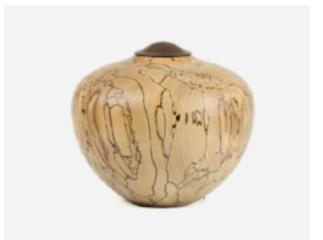

### Bespoke wood-turned urns

\_\_\_\_

These hand-turned vessels are made from responsibly sourced wood. Roughly turned, each urn dries for up to six months before being finished, sanded to a scratch-free finish, then sealed with eco-friendly hard wax oil or waterborne lacquer. Each is individually signed and dated.

From £425