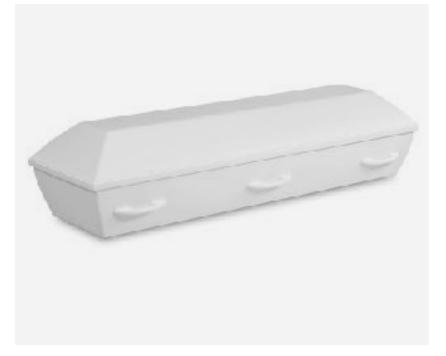

### Exit here designs

The style and shape of these coffins was created by our own Exit Here designer, the soft curves intended to reflect a softening of approach by Funeral Directors.

Handcrafted for Exit Here by traditional casket craftsmen. In a range of 5 colours with other colours available.

Choice of 5 colours £1,450 Bespoke colour on request

Exit Here designs

Day of the Dead

Day of the Dead Bespoke colour ranges available Biodegradable

From £570