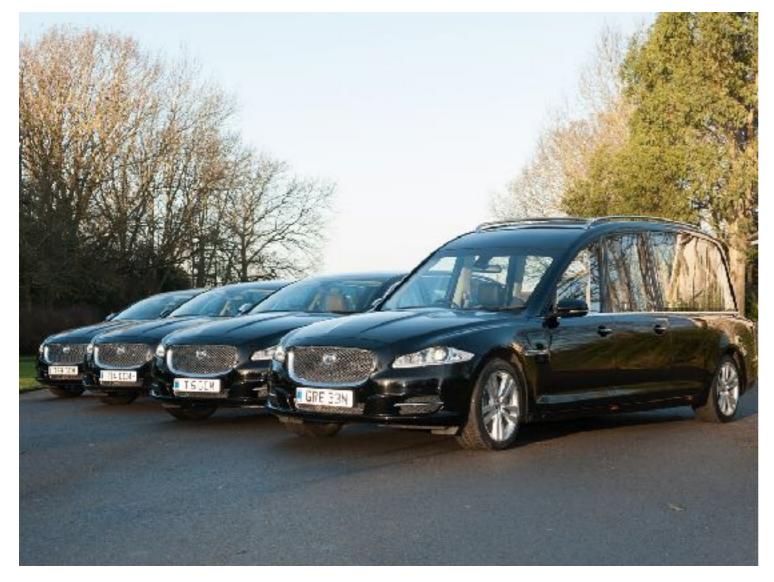

ying of ashes or for keeping at home.

Includes an engraved nameplate.

All £75

Amble



Compton



Newham



### Bespoke wood-turned urns

\_\_\_\_

These hand-turned vessels are made from responsibly sourced wood. Roughly turned, each urn dries for up to six months before being finished, sanded to a scratch-free finish, then sealed with eco-friendly hard wax oil or waterborne lacquer. Each is individually signed and dated.

From £425



















### Bark

Made from recycled tree bark and natural dyes. Available in three colours, blue, green, and white. £150

£150







# Carriages

We can offer transportation for you and your guests. Whether horse-drawn or motorised we have the perfect vehicle to suit your needs.

### Hearses & limousines

Jaguar and Daimler Hearses

From £400







### Hearses & limousines

Mercedes Hearse From £400



### Hearses & limousines

Something a little different

Chevrolet pickup
Cadillac
Rolls Royce
Prices on request, from £1,000







### VW campervans

1972 VW Campervan in white

From £1000







## Locations

We offer a natural burial package in association with Sheepdrove Organic Farm at their natural burial Woodland.

The Eco Centre and the Great Oak Room both provide fitting venues for up to 150 guests. We can provide catering from tea and cakes right up to more formal dining options.

### Sheepdrove Organic Farm Natural Burial site

1

4 acres of natural woodland burial site situated in a designated 'Area of Outstanding Beauty' high on the Berkshire Downs. Service in the cathedral like vaulted Oak Room for up to 150 people.