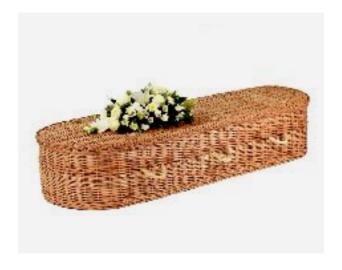

### English willow

Handmade in the UK, caringly woven by master crafts persons from willow grown on the Somerset levels. Curved end casket or traditional shaped. Caskets can be painted in a range of paint colours or the handles and bands can be dyed.

Round End in Pewter (17 colours available) From £950

Round End in Natural Buff From £950

Round End in Weatherbeaten Gold Hand-dyed willow bands and handles in a choice of 13 colours From £1,000.