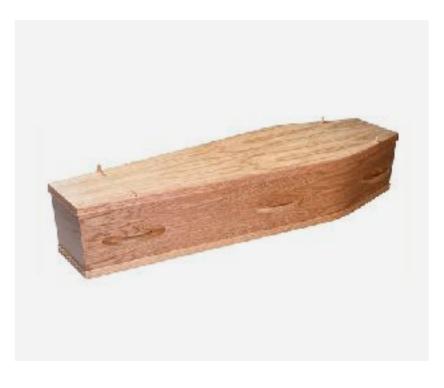

### Exit here designs

The style and shape of these coffins was created by our own Exit Here designer, the soft curves intended to reflect a softening of approach by Funeral Directors.

Handcrafted for Exit Here by traditional casket craftsmen. In a range of 5 colours with other colours available.

Choice of 5 colours £1,450 Bespoke colour on request

Exit Here designs

Day of the Dead

Day of the Dead Bespoke colour ranges available Biodegradable

From £570