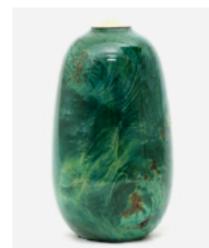

## Urns

Exit Here offer a range of unique urns specially commissioned in a diverse finish and colour, including ash caskets suitable for burial

### The Bitter Pill

Made from ceramic and finished to your choice of colour.

Available in a selection of colours

£250

Scatter tube

Eco-friendly vessel for disbursing ashes in four sizes: 9cm, 13.5cm, 25cm, 37cm.