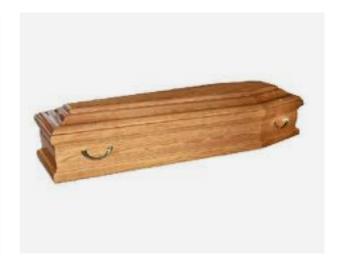

### Solid wood

A varied selection of solid wood coffins, classic in design.

Traditional Oak £1,100

Mahogany £1,100

The Imperial – Larch £1,400

Head of Christ – Oak £1,550

The Stewart – Paulownia £1,750

Essence White – Alder £2,050