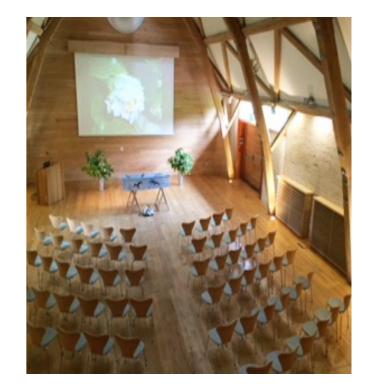

## Locations

We offer a natural burial package in association with Sheepdrove Organic Farm at their natural burial Woodland.

The Eco Centre and the Great Oak Room both provide fitting venues for up to 150 guests. We can provide catering from tea and cakes right up to more formal dining options.

### Sheepdrove Organic Farm Natural Burial site

1

4 acres of natural woodland burial site situated in a designated 'Area of Outstanding Beauty' high on the Berkshire Downs. Service in the cathedral like vaulted Oak Room for up to 150 people. A range of hospitality options from afternoon tea and cake to more formal dining. Accommodation for up to 20 people also available.

Burial Plot £1,200 + £275 interment Ashes Plot £500 + £90 interment Room Hire £660