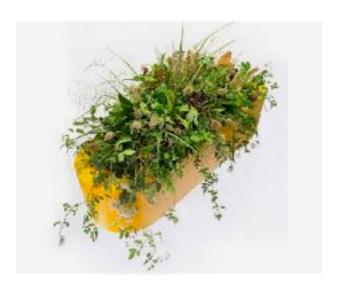

### Flowers

We want to make the flowers reflective of your loved one. Perhaps they had a favourite colour or type of flower. Often people want flowers to represent the character of the person who is being celebrated.

It's difficult to show all the possible flower options, but we can always create something beautiful to suit your needs.

### Coffin Sprays

An arrangement for the coffin comprised of your favourite colours, flowers and foliage.

From £200