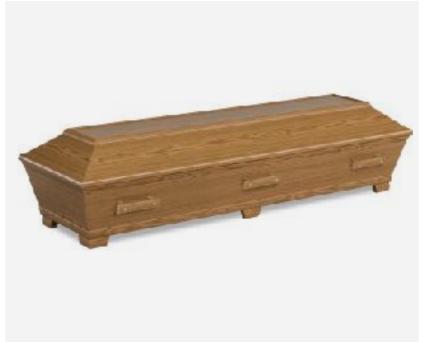

### Solid wood

A varied selection of solid wood coffins, classic in design.

Traditional Oak £1,100

Mahogany £1,100

The Imperial – Larch £1,400

Head of Christ – Oak £1,550

The Stewart – Paulownia £1,750

Essence White – Alder £2,050