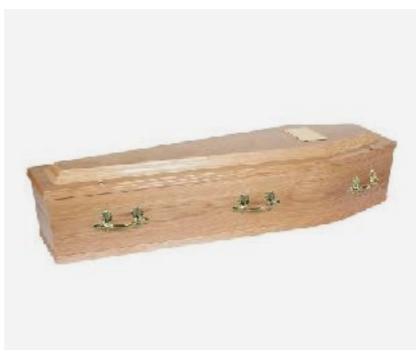

### Solid wood

A varied selection of solid wood coffins, classic in design.

Traditional Oak £1,100

Mahogany £1,100

The Imperial – Larch £1,400

Head of Christ – Oak £1,550

The Stewart – Paulownia £1,750

Essence White – Alder £2,050