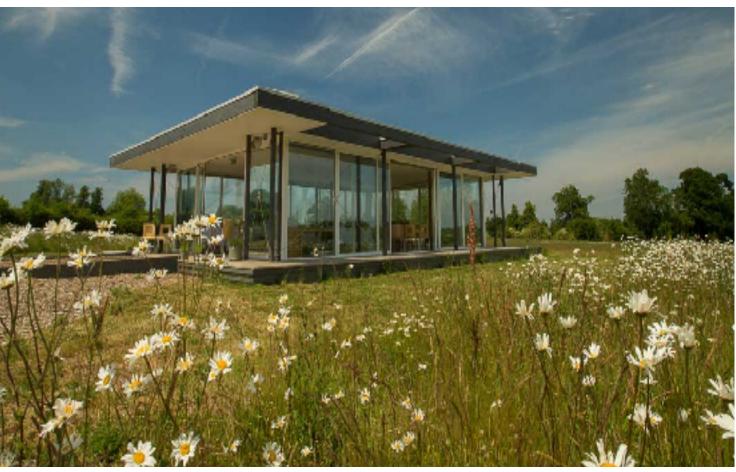

### Clandon Wood Natural Burial site

31 acres of traditional wildflower meadowland, lakes, wetland and young woodland in Surrey. Grave or ashes plots can be chosen either amongst the flowers and grasses of the meadows, between the trees or near to the lake. The service and hospitality can be held in the elegant contemporary glass walled Pavilion.