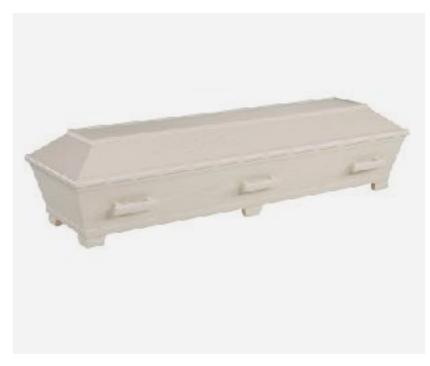

### Solid wood

A varied selection of solid wood coffins, classic in design.

Traditional Oak £1,100

Mahogany £1,100

The Imperial – Larch £1,400

Head of Christ – Oak £1,550

The Stewart – Paulownia £1,750

Essence White – Alder £2,050