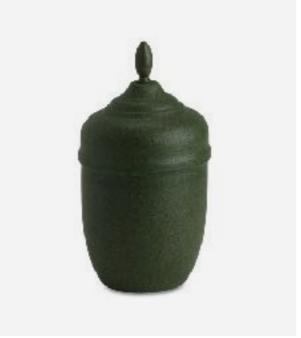

### The Bitter Pill

Made from ceramic and finished to your choice of colour.

Available in a selection of colours

£250

Scatter tube

Eco-friendly vessel for disbursing ashes in four sizes: 9cm, 13.5cm, 25cm, 37cm.