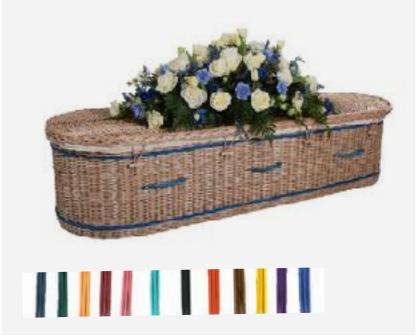

### English willow

Handmade in the UK, caringly woven by master crafts persons from willow grown on the Somerset levels. Curved end casket or traditional shaped. Caskets can be painted in a range of paint colours or the handles and bands can be dyed.

Round End in Pewter (17 colours available) From £950

Round End in Natural Buff From £950

Round End in Weatherbeaten Gold Hand-dyed willow bands and handles in a choice of 13 colours From £1,000.