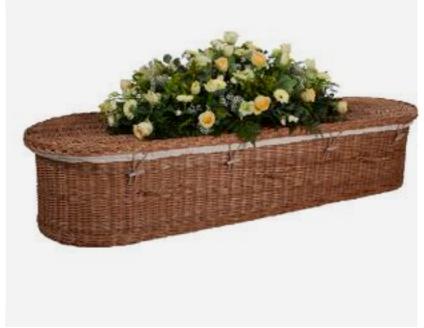

### English willow

Handmade in the UK, caringly woven by master crafts persons from willow grown on the Somerset levels. Curved end casket or traditional shaped. Caskets can be painted in a range of paint colours or the handles and bands can be dyed.

Round End in Pewter (17 colours available) From £950

Round End in Natural Buff From £950

Round End in Weatherbeaten Gold Hand-dyed willow bands and handles in a choice of 13 colours From £1,000.