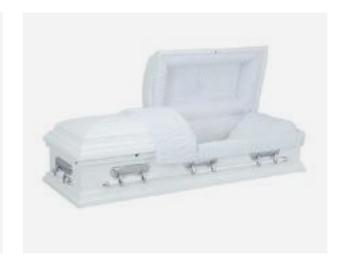

### Exclusive Caskets

Ocean £950

Oak £1,500

### Exclusive Caskets

Eco – bio-composites £850

Oak Veneer £750

Oak Veneer Light £750

### Solid wood

A varied selection of solid wood coffins, classic in design.

Traditional Oak £1,100

Mahogany £1,100

The Imperial – Larch £1,400

Head of Christ – Oak £1,550

The Stewart – Paulownia £1,750

Essence White – Alder £2,050