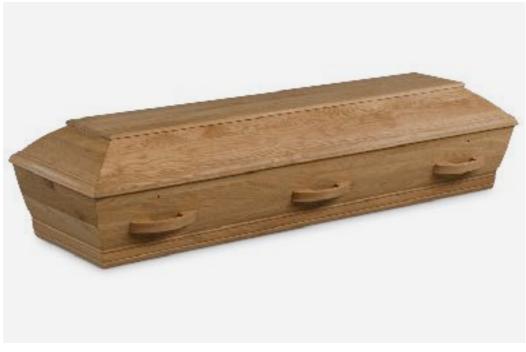

### Solid wood

A varied selection of solid wood coffins, classic in design.

Traditional Oak £1,100

Mahogany £1,100

The Imperial – Larch £1,400

Head of Christ – Oak £1,550

The Stewart – Paulownia £1,750

Essence White – Alder £2,050