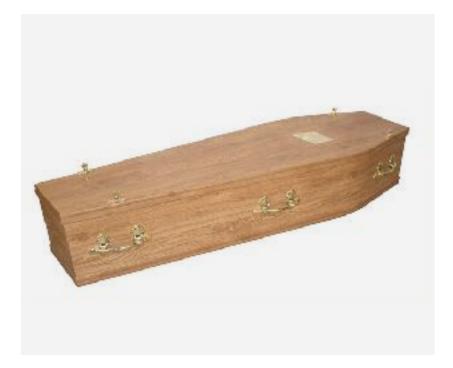

### Solid wood

A varied selection of solid wood coffins, classic in design.

Traditional Oak £1,100

Mahogany £1,100

The Imperial – Larch £1,400

Head of Christ – Oak £1,550

The Stewart – Paulownia £1,750

Essence White – Alder £2,050