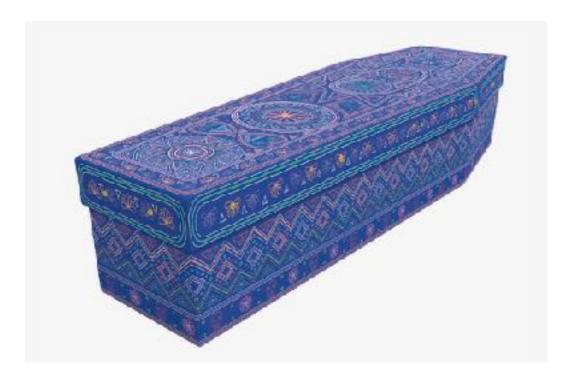

### Exit here designs

The style and shape of these coffins was created by our own Exit Here designer, the soft curves intended to reflect a softening of approach by Funeral Directors.

Handcrafted for Exit Here by traditional casket craftsmen. In a range of 5 colours with other colours available.

Choice of 5 colours £1,450 Bespoke colour on request

Exit Here designs

Day of the Dead

Day of the Dead Bespoke colour ranges available Biodegradable

From £570