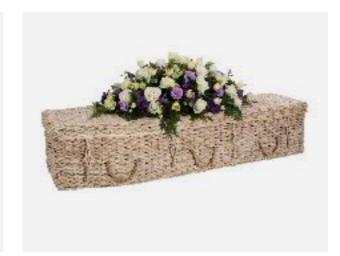

### Natural materials

\_\_\_\_

A varied selection of natural materials all selected for their sustainability and hand-woven by skilled basketmakers.

Seagrass From £750

Wicker From £750

Banana Leaf From £750