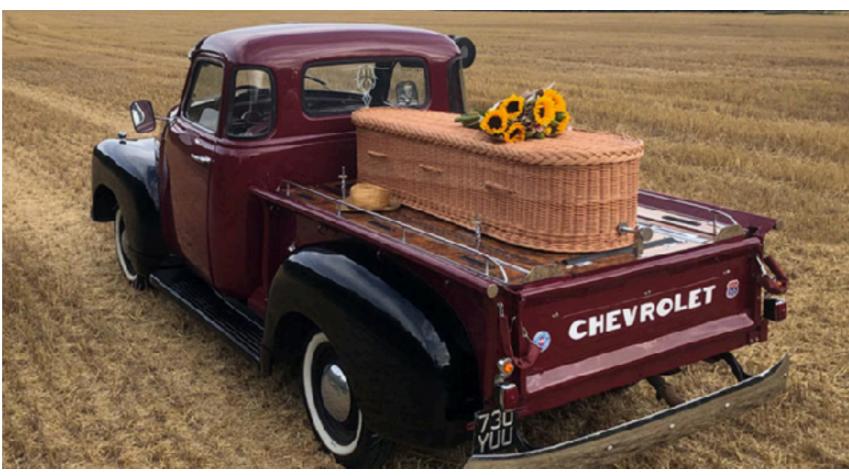

### Hearses & limousines

Something a little different

Chevrolet pickup
Cadillac
Rolls Royce
Prices on request, from £1,000