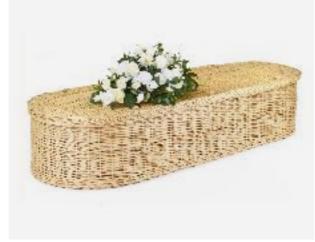

### English willow

Handmade in the UK, caringly woven by master crafts persons from willow grown on the Somerset levels. Curved end casket or traditional shaped. Caskets can be painted in a range of paint colours or the handles and bands can be dyed.

Round End in Pewter (17 colours available) From £950

Round End in Natural Buff From £950

Round End in Weatherbeaten Gold Hand-dyed willow bands and handles in a choice of 13 colours From £1,000.