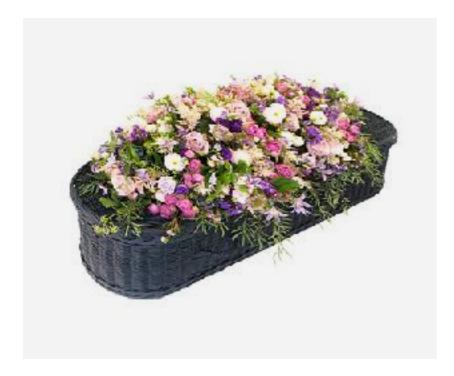

### Natural materials

\_\_\_\_

A varied selection of natural materials all selected for their sustainability and hand-woven by skilled basketmakers.

Seagrass From £750

Wicker From £750

Banana Leaf From £750

Green Cardboard Coffin £390

Willow - Light From £750

Willow From £750