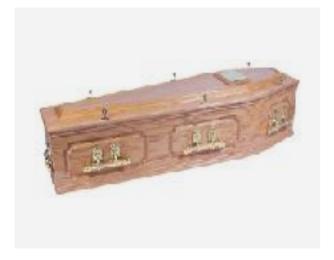

### Solid wood

A varied selection of solid wood coffins, classic in design.

Traditional Oak £1,100

Mahogany £1,100

The Imperial – Larch £1,400

Head of Christ – Oak £1,550

The Stewart – Paulownia £1,750

Essence White – Alder £2,050