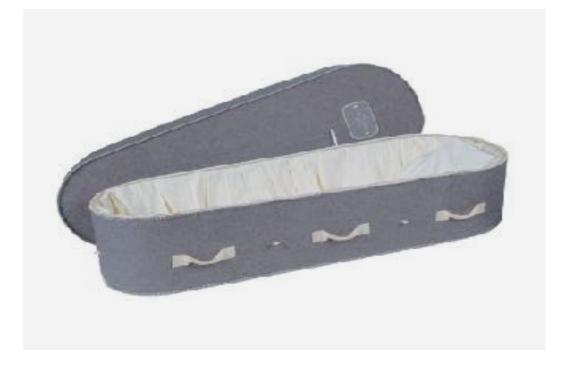

### Exit here designs

The style and shape of these coffins was created by our own Exit Here designer, the soft curves intended to reflect a softening of approach by Funeral Directors.

Handcrafted for Exit Here by traditional casket craftsmen. In a range of 5 colours with other colours available.

Choice of 5 colours £1,450 Bespoke colour on request

Exit Here designs

Day of the Dead

Day of the Dead Bespoke colour ranges available Biodegradable

From £570