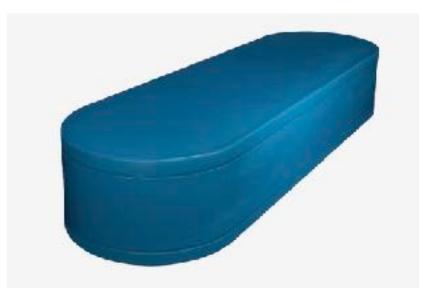

### Exit here designs

The style and shape of these coffins was created by our own Exit Here designer, the soft curves intended to reflect a softening of approach by Funeral Directors.

Handcrafted for Exit Here by traditional casket craftsmen. In a range of 5 colours with other colours available.

Choice of 5 colours £1,450 Bespoke colour on request

Exit Here designs

Day of the Dead

Day of the Dead Bespoke colour ranges available Biodegradable

From £570