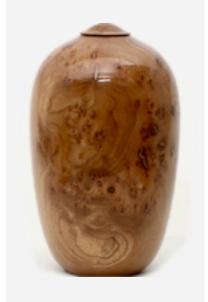

### Solid Wood

.

Made from solid oak, pine, light and dark mahogany or paulownia wood (a sustainable and fast growing alternative to oak).

Suitable for burying of ashes or for keeping at home.

Includes an engraved nameplate.

### Bespoke wood-turned urns

\_\_\_\_

These hand-turned vessels are made from responsibly sourced wood. Roughly turned, each urn dries for up to six months before being finished, sanded to a scratch-free finish, then sealed with eco-friendly hard wax oil or waterborne lacquer. Each is individually signed and dated.