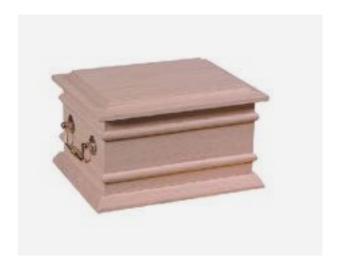

### Solid wood

A varied selection of solid wood coffins, classic in design.

Traditional Oak £1,100

Mahogany £1,100

The Imperial – Larch £1,400

Head of Christ – Oak £1,550

The Stewart – Paulownia £1,750

Essence White – Alder £2,050