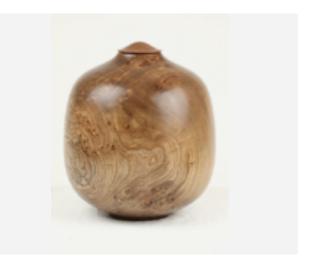

### Bespoke wood-turned urns

\_\_\_\_

These hand-turned vessels are made from responsibly sourced wood. Roughly turned, each urn dries for up to six months before being finished, sanded to a scratch-free finish, then sealed with eco-friendly hard wax oil or waterborne lacquer. Each is individually signed and dated.

From £425