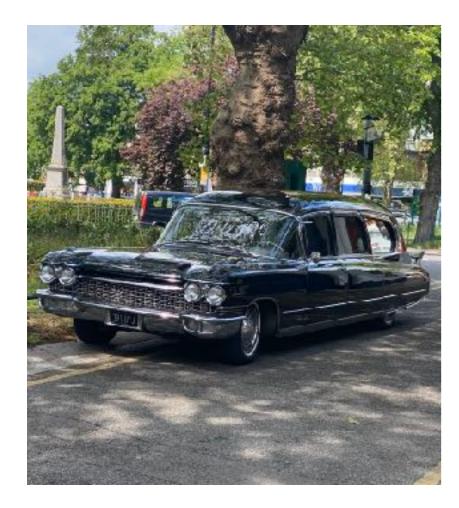

### Hearses & limousines

Something a little different

Chevrolet pickup
Cadillac
Rolls Royce
Prices on request, from £1,000