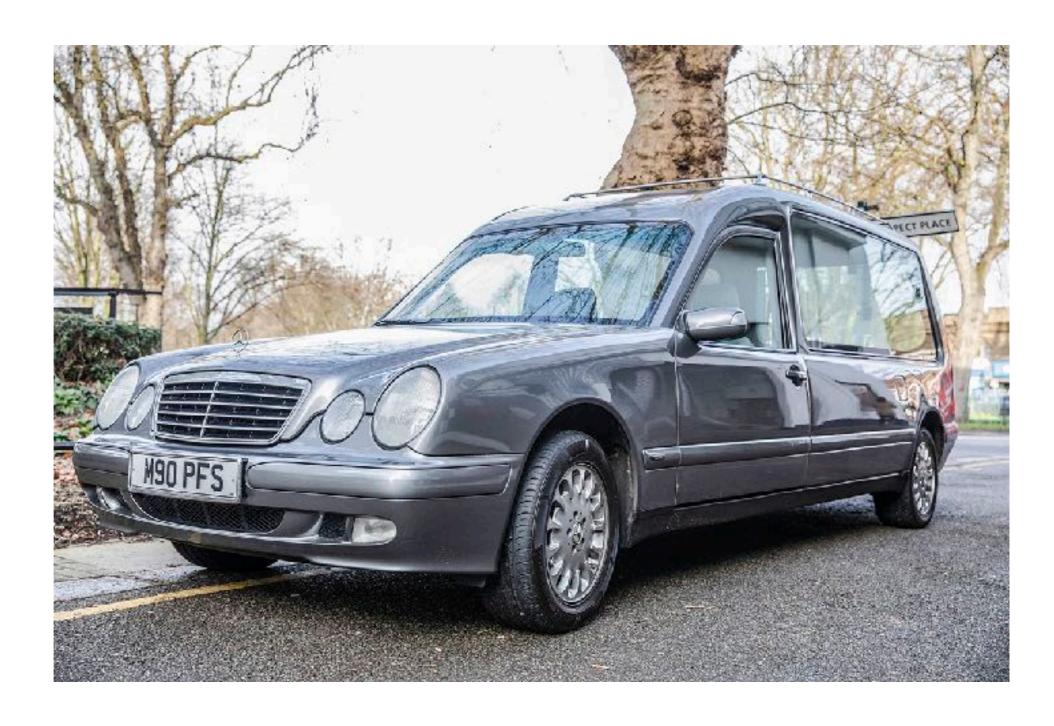

nameplate.

All £75

Amble



Compton



Newham



### Bespoke wood-turned urns

\_\_\_\_

These hand-turned vessels are made from responsibly sourced wood. Roughly turned, each urn dries for up to six months before being finished, sanded to a scratch-free finish, then sealed with eco-friendly hard wax oil or waterborne lacquer. Each is individually signed and dated.

From £425



















### Bark

Made from recycled tree bark and natural dyes. Available in three colours, blue, green, and white. £150

£150







# Carriages

We can offer transportation for you and your guests. Whether horse-drawn or motorised we have the perfect vehicle to suit your needs.

### Hearses & limousines

Jaguar and Daimler Hearses

From £400







### Hearses & limousines

Mercedes Hearse From £400



### Hearses & limousines

Something a little different

Chevrolet pickup
Cadillac
Rolls Royce
Prices on request, from £1,000







### VW campervans

1972 VW Campervan in white

From £1000







## Locations

We offer a natural burial package in association with Sheepdrove Organic Farm at their natural burial Woodland.

The Eco Centre and the Great Oak Room both provide fitting venues for up to 150 guests. We can provide catering from tea and cakes right up to more formal dining options.

### Sheepdrove Organic Farm Natural Burial site

1

4 acres of natural woodland burial site situated in a designated 'Area of Outstanding Beauty' high on the Berkshire Downs. Service in the cathedral like vaulted Oak Room for up to 150 people. A range of hospitality options from afternoon tea and cake