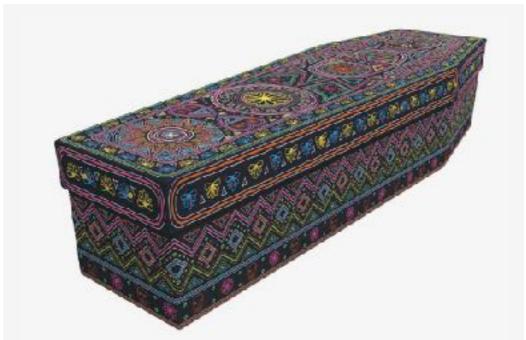

### Exit here designs

The style and shape of these coffins was created by our own Exit Here designer, the soft curves intended to reflect a softening of approach by Funeral Directors.

Handcrafted for Exit Here by traditional casket craftsmen. In a range of 5 colours with other colours available.

Choice of 5 colours £1,450 Bespoke colour on request

Exit Here designs

Day of the Dead

Day of the Dead Bespoke colour ranges available Biodegradable

From £570