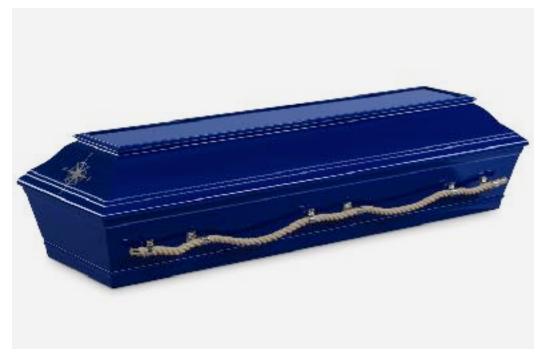

rers.

### Caskets

Our distinctive and bespoke range of caskets and coffins are complimented by an array of options all from sustainably sourced materials. From classic casket and coffin styles in wood and wood products to more bespoke and unusual designs, we can accommodate your vision.

### Exit here designs

The style and shape of these coffins was created by our own Exit Here designer, the soft curves intended to reflect a softening of approach by Funeral Directors.

Handcrafted for Exit Here by traditional casket craftsmen. In a range of 5 colours with other colours available.

Choice of 5 colours £1,450 Bespoke colour on request







Exit Here designs

Day of the Dead

Day of the Dead Bespoke colour ranges available Biodegradable

From £570





### Exclusive Caskets

Ocean £950



Oak £1,500



### Exclusive Caskets

Eco – bio-composites £850



Oak Veneer £750



Oak Veneer Light £750



### English willow

Handmade in the UK, caringly woven by master crafts persons from willow grown on the Somerset levels. Curved end casket or traditional shaped. Caskets can be painted in a range of paint colours or the handles and bands can be dyed.

Round End in Pewter (17 colours available) From £950

Round End in Natural Buff From £950

Round End in Weatherbeaten Gold Hand-dyed willow bands and handles in a choice of 13 colours From £1,000.







### Natural materials

\_\_\_\_

A varied selection of natural materials all selected for their sustainability and hand-woven by skilled basketmakers.

Seagrass From £750



Wicker From £750



Banana Leaf From £750



Green Cardbo