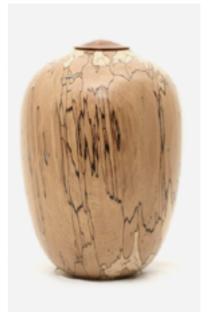

### Solid Wood

.

Made from solid oak, pine, light and dark mahogany or paulownia wood (a sustainable and fast growing alternative to oak).

Suitable for burying of ashes or for keeping at home.

Includes an engraved nameplate.

### Bespoke wood-turned urns

\_\_\_\_

These hand-turned vessels are made from responsibly sourced wood. Roughly turned, each urn dries for up to six months before being finished, sanded to a scratch-free finish, then sealed with eco-friendly hard wax oil or waterborne lacquer. Each is individually signed and dated.