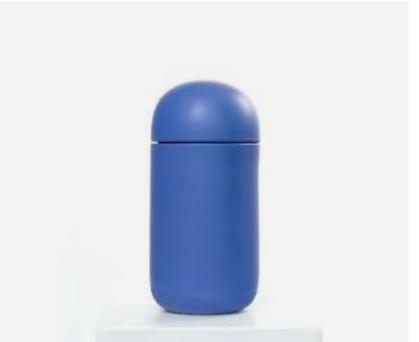

### Exit here designs

The style and shape of these coffins was created by our own Exit Here designer, the soft curves intended to reflect a softening of approach by Funeral Directors.

Handcrafted for Exit Here by traditional casket craftsmen. In a range of 5 colours with other colours available.

Choice of 5 colours £1,450 Bespoke colour on request

Exit Here designs

Day of the Dead

Day of the Dead Bespoke colour ranges available Biodegradable

From £570