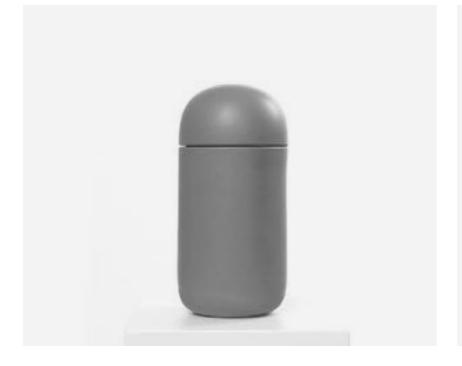

## Urns

Exit Here offer a range of unique urns specially commissioned in a diverse finish and colour, including ash caskets suitable for burial

### The Bitter Pill

Made from ceramic and finished to your choice of colour.

Available in a selection of colours

£250

Scatter tube

Eco-friendly vessel for disbursing ashes in four sizes: 9cm, 13.5cm, 25cm, 37cm.

### Limited Edition for Exit Here

Inspired by the coastline of Ireland, our new limited edition urns have been created by a ceramics artist. Exclusively available through Exit Here.

From £650

### Solid Wood

.

Made from solid oak, pine, light and dark mahogany or paulownia wood (a sustainable and fast growing alternative to oak).

Suitable for burying of ashes or for keeping at home.

Includes an engraved nameplate.