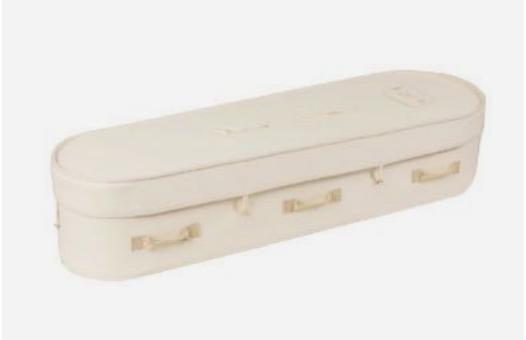

Choice of 5 colours £1,450 Bespoke colour on request

Exit Here designs

Day of the Dead

Day of the Dead Bespoke colour ranges available Biodegradable

From £570