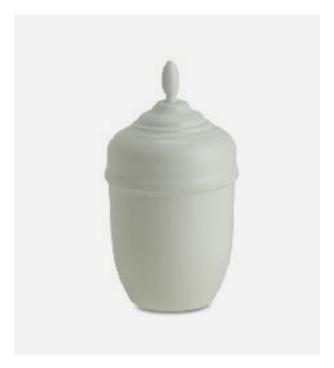

### The Bitter Pill

Made from ceramic and finished to your choice of colour.

Available in a selection of colours

£250

Scatter tube

Eco-friendly vessel for disbursing ashes in four sizes: 9cm, 13.5cm, 25cm, 37cm.