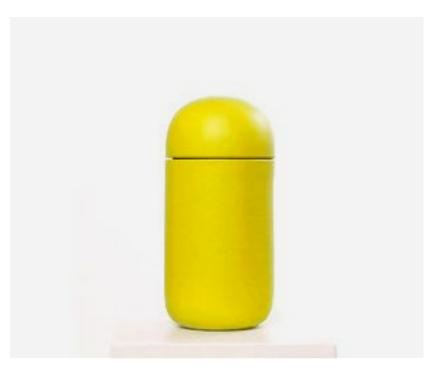

### Exit here designs

The style and shape of these coffins was created by our own Exit Here designer, the soft curves intended to reflect a softening of approach by Funeral Directors.

Handcrafted for Exit Here by traditional casket craftsmen. In a range of 5 colours with other colours available.

Choice of 5 colours £1,450 Bespoke colour on request

Exit Here designs

Day of the Dead

Day of the Dead Bespoke colour ranges available Biodegradable

From £570