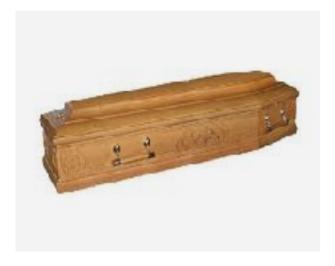

### Caskets

Our distinctive and bespoke range of caskets and coffins are complimented by an array of options all from sustainably sourced materials. From classic casket and coffin styles in wood and wood products to more bespoke and unusual designs, we can accommodate your vision.

### Exit here designs

The style and shape of these coffins was created by our own Exit Here designer, the soft curves intended to reflect a softening of approach by Funeral Directors.

Handcrafted for Exit Here by traditional casket craftsmen. In a range of 5 colours with other colours available.

Choice of 5 colours £1,450 Bespoke colour on request

Exit Here designs

Day of the Dead

Day of the Dead Bespoke colour ranges available Biodegradable

From £570