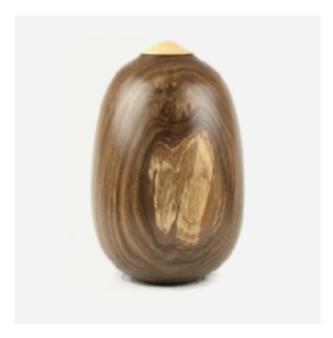

### Solid Wood

.

Made from solid oak, pine, light and dark mahogany or paulownia wood (a sustainable and fast growing alternative to oak).

Suitable for burying of ashes or for keeping at home.

Includes an engraved nameplate.

### Bespoke wood-turned urns

\_\_\_\_

These hand-turned vessels are made from responsibly sourced wood. Roughly turned, each urn dries for up to six months before being finished, sanded to a scratch-free finish, then sealed with eco-friendly hard wax oil or waterborne lacquer. Each is individually signed and dated.