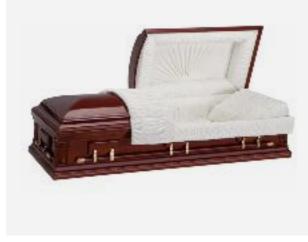

### Exclusive Caskets

Ocean £950

Oak £1,500

### Exclusive Caskets

Eco – bio-composites £850

Oak Veneer £750

Oak Veneer Light £750

### Solid wood

A varied selection of solid wood coffins, classic in design.

Traditional Oak £1,100

Mahogany £1,100

The Imperial – Larch £1,400

Head of Christ – Oak £1,550

The Stewart – Paulownia £1,750

Essence White – Alder £2,050