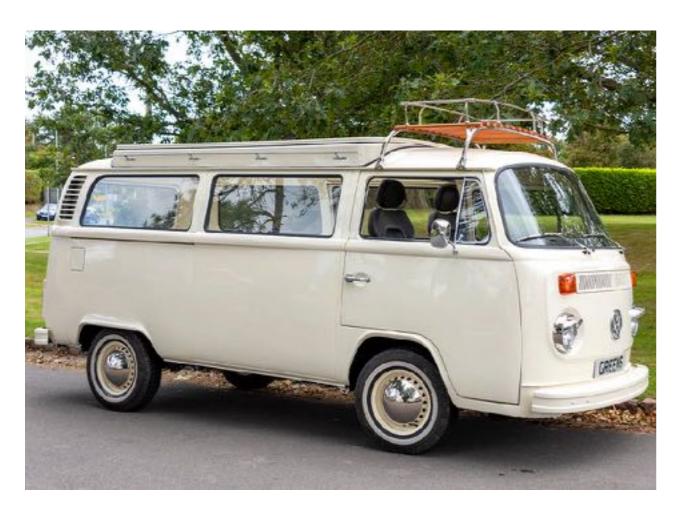

up to six months before being finished, sanded to a scratch-free finish, then sealed with eco-friendly hard wax oil or waterborne lacquer. Each is individually signed and dated.

From £425



















### Bark

Made from recycled tree bark and natural dyes. Available in three colours, blue, green, and white. £150

£150







# Carriages

We can offer transportation for you and your guests. Whether horse-drawn or motorised we have the perfect vehicle to suit your needs.

### Hearses & limousines

Jaguar and Daimler Hearses

From £400







### Hearses & limousines

Mercedes Hearse From £400



### Hearses & limousines

Something a little different

Chevrolet pickup
Cadillac
Rolls Royce
Prices on request, from £1,000







### VW campervans

1972 VW Campervan in white

From £1000







## Locations

We offer a natural burial package in association with Sheepdrove Organic Farm at their natural burial Woodland.

The Eco Centre and the Great Oak Room both provide fitting venues for up to 150 guests. We can provide catering from tea and cakes right up to more formal dining options.

### Sheepdrove Organic Farm Natural Burial site

1

4 acres of natural woodland burial site situated in a designated 'Area of Outstanding Beauty' high on the Berkshire Downs. Service in the cathedral like vaulted Oak Room for up to 150 people. A range of hospitality options from afternoon tea and cake to more formal dining. Accommodation for up to 20 people also available.

Burial Plot £1,200 + £275 interment Ashes Plot £500 + £90 interment Room Hire £660













### Clandon Wood Natur