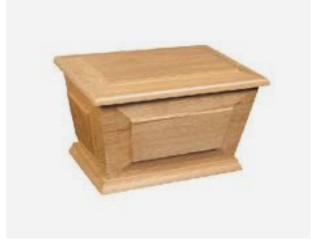

### Exclusive Caskets

Ocean £950

Oak £1,500

### Exclusive Caskets

Eco – bio-composites £850

Oak Veneer £750

Oak Veneer Light £750